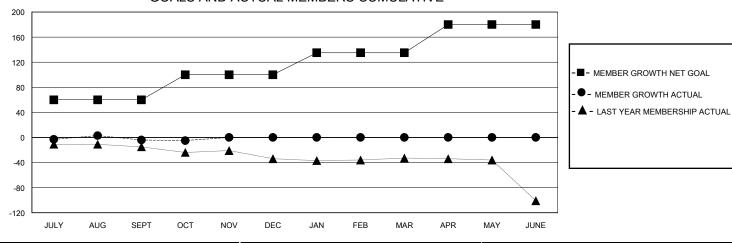

## GOALS AND ACTUAL MEMBERS CUMULATIVE

| DROPPED CLUBS: 1        |         | 13 CLUBS OF 47 ADDED 1 OR MORE | GENDER DISTRIBUTION             |              |   |
|-------------------------|---------|--------------------------------|---------------------------------|--------------|---|
|                         |         | NEW MEMBERS                    | MALE                            | 511 (55.12%) |   |
| DROPPED MEMBERS         |         |                                | FEMALE                          | 415 (44.77%) |   |
| DECEASED                | 7       | CLICK HERE FOR CUMULATIVE      | TOTAL FAMILY UNIT MEMBERS       |              | 0 |
| CLUB CANCELLED<br>OTHER | 2<br>20 | MEMBERSHIP DATA                | FAMILY MEMBERS PAYING HALF DUES |              | 0 |
| TOTAL                   | 29      |                                |                                 |              |   |